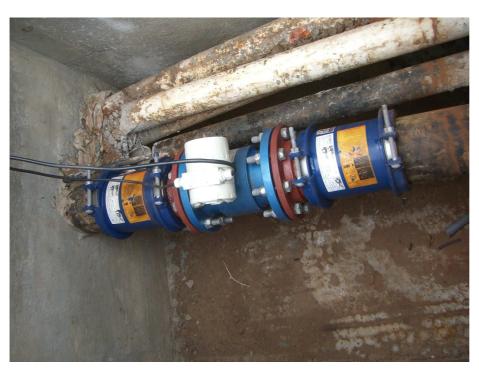

+ MC608I with integrated GSM/GPRS







# **AUSTRALIA** – irrigation







# **AUSTRALIA** – mining







### **AUSTRALIA** - billing











### **AUSTRALIA** - fire service









# PAKISTAN - Wasa, Faisalabad, Punjab (29 MUT2300 DN300 PN16)



### NORWAY - Ballast system







# SAUDI ARABIA – Pumping station north of Jeddah









**TURKEY – Melen Municipality**We installed 2 EMF size DN2000 and 3 size DN1400







# MIDDLE EAST – Pumping station



**EGYPT - El Ayat Water Treatment plant** We installed 6 EMF sizes DN300 to DN1200











### **GHANA - Major Project for the Water Authority**

Water system on the entire Region.

700 EMF from DN80 up to DN1400 installed all around the Country, provided with MC608I converter, with integrated GSM/GPRS data transmission.









### **PERU - Mining installation**

Our EMF measure the volume of water used in the mine. Customer asked for Teflon even for large diameters (10 & 12") due to the acidity of the liquid.











### **MEXICO**

75% of the water in the country is being extracted from the underground.

Recently the government has authorised the use of EMF to measure it, so it is more and more a primary source.

Euromag is one of the few brands which has acquired the approval for the products to be installed in those pumping stations.











### **MEXICO2 – Waste water treatment**







### **NEW ZEALAND – Irrigation**



FINLAND - Waste water treatment







# **THE NETHERLANDS – Fire fighting system**Our EMF measure the water used to make foam







# **KOREA** Water treatment and cleaning pl