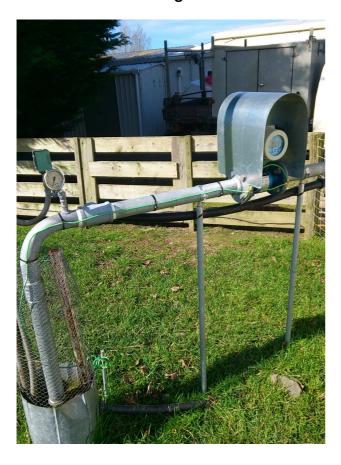

ater system on the entire Region.

700 EMF from DN80 up to DN1400 installed all around the Country, provided with MC608I converter, with integrated GSM/GPRS data transmission.









### **PERU - Mining installation**

Our EMF measure the volume of water used in the mine. Customer asked for Teflon even for large diameters (10 & 12") due to the acidity of the liquid.











### **MEXICO**

75% of the water in the country is being extracted from the underground.

Recently the government has authorised the use of EMF to measure it, so it is more and more a primary source.

Euromag is one of the few brands which has acquired the approval for the products to be installed in those pumping stations.











### **MEXICO2 – Waste water treatment**







### **NEW ZEALAND – Irrigation**



FINLAND - Waste water treatment







# **THE NETHERLANDS – Fire fighting system**Our EMF measure the water used to make foam







# **KOREA** Water treatment and cleaning plant Euromag EMF will measure recycled water.









### **KOREA 2 - Water Treatment Plant** Euromag has installed 20 EMF all in SS304







### **TURKEY – Shampoo factory**

Euromag has been approved from DSI (State hydraulic works). Our EMF will be used in all potable/waste water projects in Turkey.

They built a new line for batching totally monitored by Euromag EMF (the cycle consists of 30 flowmeters in series).









### **UGANDA - National Water & Sewerage Corp.** 15 insertion EMF model MUT2700 for hot tap application

### **PORTUGAL - Lisbon Municipal Swimming pool** Our EMF measure the quantity of wa