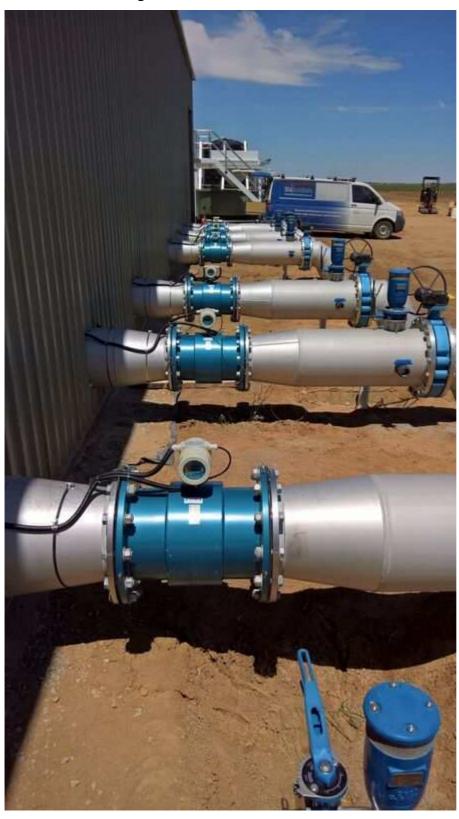

### **INTERNATIONAL REFERENCE LIST**

### NAMIBIA - Musese river pump station, Okavango

Water is abstracted from the Okavango river on the northern Border of Namibia to Angola. Through a 600mm Ø GRP CI12 pipeline 1150 m³/hr at 7 bar, water is transferred for 2000 m to 10 centre pivots.

Power is supplied from the grid to 3 off electric driven centrifugal pumps, 90 kW 380 V. The pump station is fully automated PLC controlled.

Position: **S 17.82919 E 018.93135** 















# GHANA - Tema, Booster station (Ghana Water Company Ltd) MUT2200EL + MC608I with integrated GSM/GPRS



### Kumasi Booster (GWCL) MUT2200EL + MC608I with integrated GSM/GPRS







# **AUSTRALIA** – irrigation







# **AUSTRALIA** – mining







### **AUSTRALIA** - billing











### **AUSTRALIA** - fire service









# PAKISTAN - Wasa, Faisalabad, Punjab (29 MUT2300 DN300 PN16)



### NORWAY - Ballast system







# SAUDI ARABIA – Pumping station north of Jeddah









**TURKEY – Melen Municipality**We installed 2 EMF size DN2000 and 3 size DN1400







# MIDDLE EAST – Pumping station



**EGYPT - El Ayat Water Treatment plant** We installed 6 EMF sizes DN300 to DN1200











### **GHANA - Major Project for the Water Authority**

Water system on the entire Region.

700 EMF from DN80 up to DN1400 installed all around the Country, provided with MC608I converter, with integrated GSM/GPRS data transmission.









### **PERU - Mining installation**

Our EMF measure the volume of