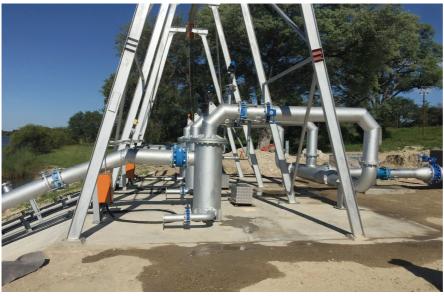

### NAMIBIA - Musese river pump station, Okavango

Water is abstracted from the Okavango river on the northern Border of Namibia to Angola. Through a 600mm Ø GRP CI12 pipeline 1150 m³/hr at 7 bar, water is transferred for 2000 m to 10 centre pivots.

Power is supplied from the grid to 3 off electric driven centrifugal pumps, 90 kW 380 V. The pump station is fully automated PLC controlled.

Position: **S 17.82919 E 018.93135** 