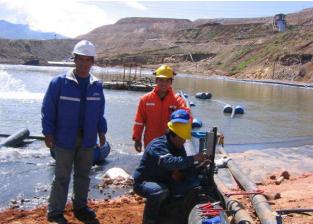

### **PERU - Mining installation**

Our EMF measure the volume of water used in the mine. Customer asked for Teflon even for large diameters (10 & 12") due to the acidity of the liquid.