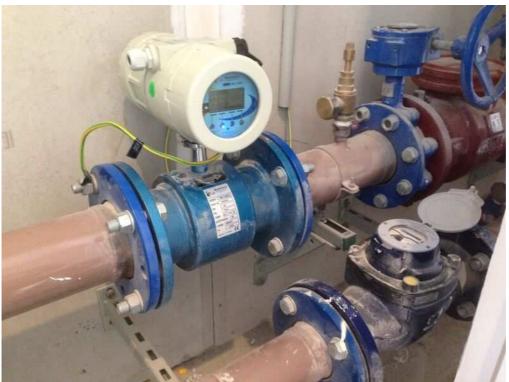

### **INTERNATIONAL REFERENCE LIST**

### NAMIBIA - Musese river pump station, Okavango

Water is abstracted from the Okavango river on the northern Border of Namibia to Angola. Through a 600mm Ø GRP CI12 pipeline 1150 m³/hr at 7 bar, water is transferred for 2000 m to 10 centre pivots.

Power is supplied from the grid to 3 off electric driven centrifugal pumps, 90 kW 380 V. The pump station is fully automated PLC controlled.

Position: **S 17.82919 E 018.93135** 















# GHANA - Tema, Booster station (Ghana Water Company Ltd) MUT2200EL + MC608I with integrated GSM/GPRS



### Kumasi Booster (GWCL) MUT2200EL + MC608I with integrated GSM/GPRS







# **AUSTRALIA** – irrigation







# **AUSTRALIA** – mining







### **AUSTRALIA** - billing











### **AUSTRALIA** - fire service









# PAKISTAN - Wasa, Faisalabad, Punjab (29 MUT2300 DN300 PN16)



### NORWAY - Ballast system







# SAUDI ARABIA – Pumping station north of Jeddah









**TURKEY – Melen Municipality**We installed 2 EMF size DN2000 and 3 size DN1400







# MIDDLE EAST – Pumping station



**EGYPT - El Ayat Water Treatment plant** We installed 6 EMF sizes DN300 to DN1200











### **GHANA - Major Project for the Water Authority**

Water system on the entire Region.

700 EMF from DN80 up to DN1400 installed all around the Country, provided with MC608I converter, with integrated GSM/GPRS data transmission.









### **PERU - Mining installation**

Our EMF measure the volume of water used in the mine. Customer asked for Teflon even for large diam