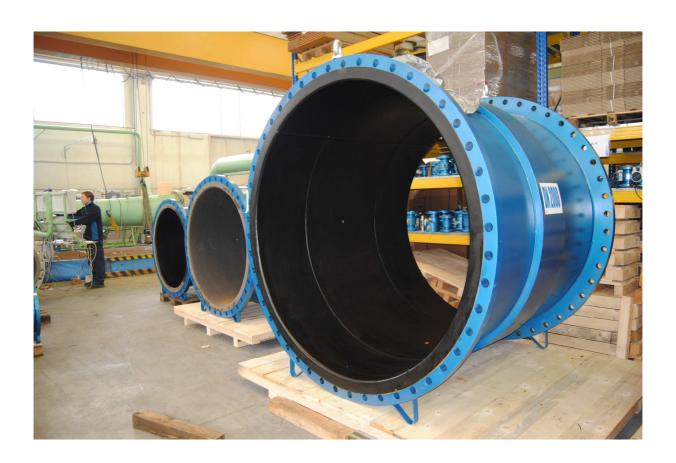

d for 2000 m to 10 centre pivots.

Power is supplied from the grid to 3 off electric driven centrifugal pumps, 90 kW 380 V. The pump station is fully automated PLC controlled.

Position: **S 17.82919 E 018.93135** 















# GHANA - Tema, Booster station (Ghana Water Company Ltd) MUT2200EL + MC608I with integrated GSM/GPRS



### Kumasi Booster (GWCL) MUT2200EL + MC608I with integrated GSM/GPRS







# **AUSTRALIA** – irrigation







# **AUSTRALIA** – mining







### **AUSTRALIA** - billing











### **AUSTRALIA** - fire service









# PAKISTAN - Wasa, Faisalabad, Punjab (29 MUT2300 DN300 PN16)



### NORWAY - Ballast system







# SAUDI ARABIA – Pumping station north of Jeddah









**TURKEY – Melen Municipality**We installed 2 EMF size DN2000 and 3 size DN1400







# MIDDLE EAST – Pumping station



**EGYPT - El Ayat Water Treatment plant** We installed 6 EMF sizes DN300 to DN1200











### **GHANA - Major Project for the Water Authority**

Water system on the entire Region.

700 EMF from DN80 up to DN1400 installed all around the Country, provided with MC608I converter, with integrated GSM/GPRS data transmission.









### **PERU - Mining installation**

Our EMF measure the volume of water used in the mine. Customer asked for Teflon even for large diameters (10 & 12") due to the acidity of the liquid.











### **MEXICO**

75% of the water in the country is being extracted from the underground.

Recently the government has authorised the use of EMF to measure it, so it is more and more a primary source.

Euromag is one of the few