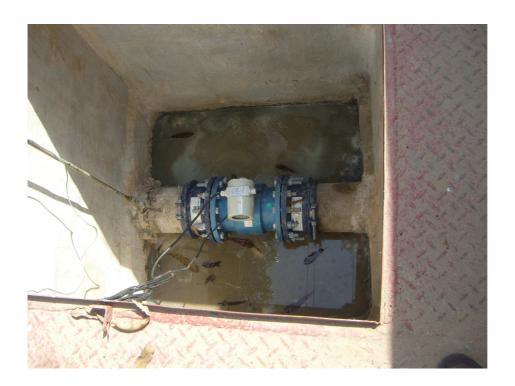

EL + MC608I with integrated GSM/GPRS







# **AUSTRALIA** – irrigation







# **AUSTRALIA** – mining







### **AUSTRALIA** - billing











### **AUSTRALIA** - fire service









# PAKISTAN - Wasa, Faisalabad, Punjab (29 MUT2300 DN300 PN16)



### NORWAY - Ballast system







# SAUDI ARABIA – Pumping station north of Jeddah









**TURKEY – Melen Municipality**We installed 2 EMF size DN2000 and 3 size DN1400







# MIDDLE EAST – Pumping station



**EGYPT - El Ayat Water Treatment plant** We installed 6 EMF sizes DN300 to DN1200











### **GHANA - Major Project for the Water Authority**

Water system on the entire Region.

700 EMF from DN80 up to DN1400 installed all around the Country, provided with MC608I converter, with integrated GSM/GPRS data transmission.









### **PERU - Mining installation**

Our EMF measure the volume of water used in the mine. Customer asked for Teflon even for large diameters (10 & 12") due to the acidity of the liquid.











### **MEXICO**

75% of the water in the country is being extracted from the underground.

Recently the government has authorised the use of EMF to measure it, so it is more and more a primary source.

Euromag is one of the few brands which has acquired the approval for the products to be installed in those pumping stations.











### **MEXICO2 – Waste water treatment**







### **NEW ZEALAND – Irrigation**



FINLAND - Waste water treatment







# **THE NETHERLANDS – Fire fighting system**Our EMF measure the water used to make foam







# **KOREA** Water treatment and cleaning