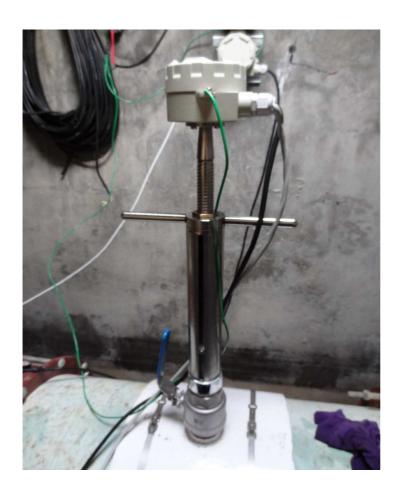

### **UGANDA - National Water & Sewerage Corp.** 15 insertion EMF model MUT2700 for hot tap application