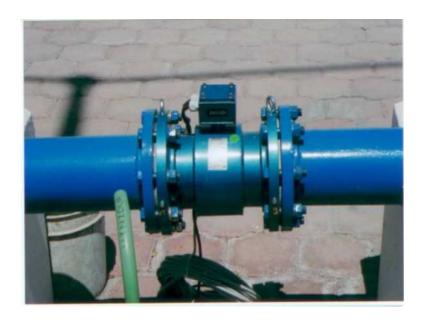

# GHANA - Tema, Booster station (Ghana Water Company Ltd) MUT2200EL + MC608I with integrated GSM/GPRS