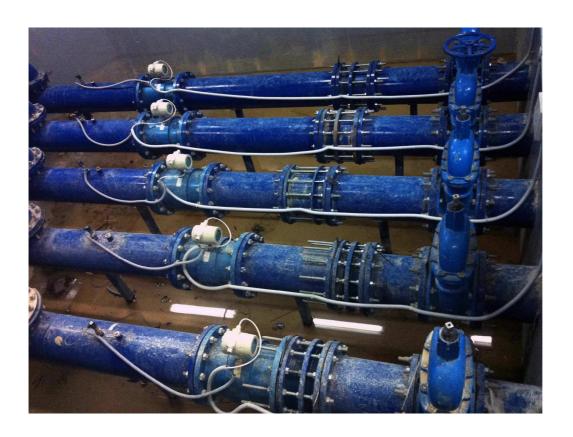

### **GHANA - Major Project for the Water Authority**

Water system on the entire Region.

700 EMF from DN80 up to DN1400 installed all around the Country, provided with MC608I converter, with integrated GSM/GPRS data transmission.