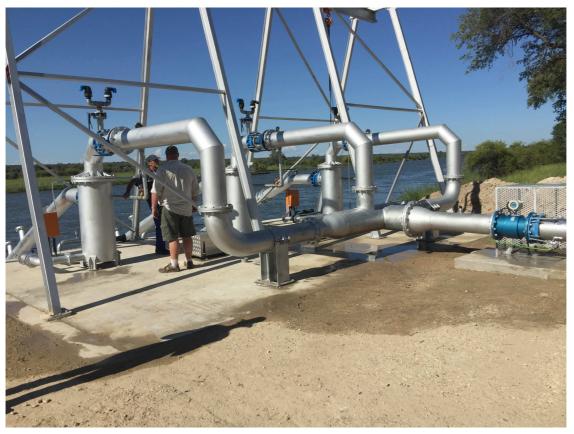

### NAMIBIA - Musese river pump station, Okavango

Water is abstracted from the Okavango river on the northern Border of Namibia to Angola. Through a 600mm Ø GRP CI12 pipeline 1150 m³/hr at 7 bar, water is transferred for 2000 m to 10 centre pivots.

Power is supplied from the grid to 3 off electric driven centrifugal pumps, 90 kW 380 V. The pump station is fully automated PLC controlled.

Position: **S 17.82919 E 018.93135** 