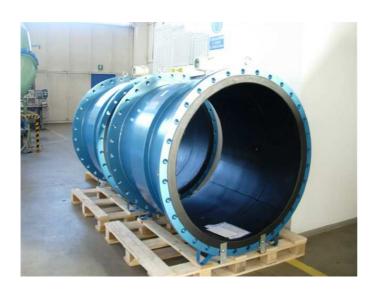

he pump station is fully automated PLC controlled.

Position: **S 17.82919 E 018.93135** 















# GHANA - Tema, Booster station (Ghana Water Company Ltd) MUT2200EL + MC608I with integrated GSM/GPRS



### Kumasi Booster (GWCL) MUT2200EL + MC608I with integrated GSM/GPRS







# **AUSTRALIA** – irrigation







# **AUSTRALIA** – mining







### **AUSTRALIA** - billing











### **AUSTRALIA** - fire service









# PAKISTAN - Wasa, Faisalabad, Punjab (29 MUT2300 DN300 PN16)



### NORWAY - Ballast system







# SAUDI ARABIA – Pumping station north of Jeddah









**TURKEY – Melen Municipality**We installed 2 EMF size DN2000 and 3 size DN1400







# MIDDLE EAST – Pumping station



**EGYPT - El Ayat Water Treatment plant** We installed 6 EMF sizes DN300 to DN1200











### **GHANA - Major Project for the Water Authority**

Water system on the entire Region.

700 EMF from DN80 up to DN1400 installed all around the Country, provided with MC608I converter, with integrated GSM/GPRS data transmission.









### **PERU - Mining installation**

Our EMF measure the volume of water used in the mine. Customer asked for Teflon even for large diameters (10 & 12") due to the acidity of the liquid.











### **MEXICO**

75% of the water in the country is being extracted from the underground.

Recently the government has authorised the use of EMF to measure it, so it is more and more a primary source.

Euromag is one of the few brands which has acquired the approval for the products to be installed in those pumping stations.











### **MEXICO2 –