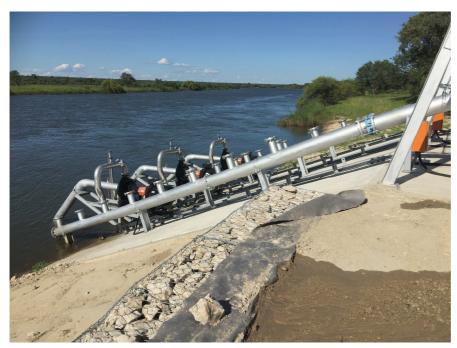

### NAMIBIA - Musese river pump station, Okavango

Water is abstracted from the Okavango river on the northern Border of Namibia to Angola. Through a 600mm Ø GRP CI12 pipeline 1150 m³/hr at 7 bar, water is transferred for 2000 m to 10 centre pivots.

Power is supplied from the grid to 3 off electric driven centrifugal pumps, 90 kW 380 V. The pump station is fully automated PLC controlled.

Position: **S 17.82919 E 018.93135** 