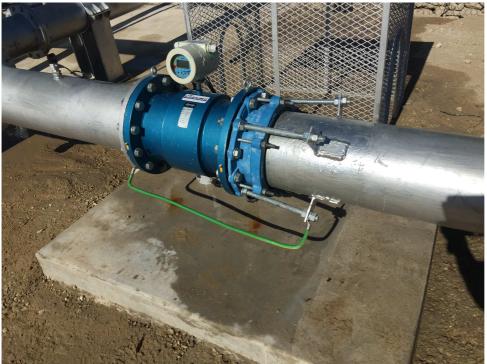

### NAMIBIA - Musese river pump station, Okavango

Water is abstracted from the Okavango river on the northern Border of Namibia to Angola. Through a 600mm Ø GRP CI12 pipeline 1150 m³/hr at 7 bar, water is transferred for 2000 m to 10 centre pivots.

Power is supplied from the grid to 3 off electric driven centrifugal pumps, 90 kW 380 V. The pump station is fully automated PLC controlled.

Position: **S 17.82919 E 018.93135** 