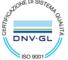

om the Okavango river on the northern Border of Namibia to Angola. Through a 600mm Ø GRP CI12 pipeline 1150 m³/hr at 7 bar, water is transferred for 2000 m to 10 centre pivots.

Power is supplied from the grid to 3 off electric driven centrifugal pumps, 90 kW 380 V. The pump station is fully automated PLC controlled.

Position: **S 17.82919 E 018.93135** 















# GHANA - Tema, Booster station (Ghana Water Company Ltd) MUT2200EL + MC608I with integrated GSM/GPRS



### Kumasi Booster (GWCL) MUT2200EL + MC608I with integrated GSM/GPRS







# **AUSTRALIA** – irrigation







# **AUSTRALIA** – mining







### **AUSTRALIA** - billing











### **AUSTRALIA** - fire service









# PAKISTAN - Wasa, Faisalabad, Punjab (29 MUT2300 DN300 PN16)



### NORWAY - Ballast system







# SAUDI ARABIA – Pumping station north of Jeddah









**TURKEY – Melen Municipality**We installed 2 EMF size DN2000 and 3 size DN1400







# MIDDLE EAST – Pumping station



**EGYPT - El Ayat Water Treatment plant** We installed 6 EMF sizes DN300 to DN1200











### **GHANA - Major Project for the Water Authority**

Water system on the entire Region.

700 EMF from DN80 up to DN1400 installed all around the Country, provided with MC608I converter, with integrated GSM/GPRS data transmission.









### **PERU - Mining installation**

Our EMF measure the volume of water used in the mine. Customer asked for Teflon even for large diameters (10 & 12") due to the acidity of the liquid.











### **MEXICO**

75% of the water in the country is being extracted from the undergro