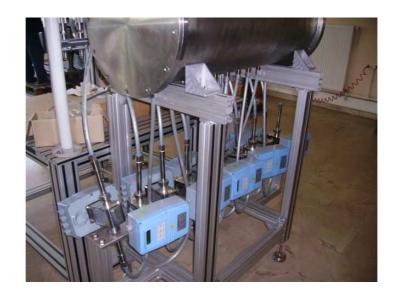

# GHANA - Tema, Booster station (Ghana Water Company Ltd) MUT2200EL + MC608I with integrated GSM/GPRS