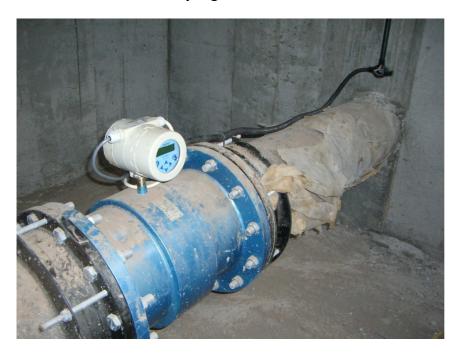

a to Angola. Through a 600mm Ø GRP CI12 pipeline 1150 m³/hr at 7 bar, water is transferred for 2000 m to 10 centre pivots.

Power is supplied from the grid to 3 off electric driven centrifugal pumps, 90 kW 380 V. The pump station is fully automated PLC controlled.

Position: **S 17.82919 E 018.93135** 















# GHANA - Tema, Booster station (Ghana Water Company Ltd) MUT2200EL + MC608I with integrated GSM/GPRS



### Kumasi Booster (GWCL) MUT2200EL + MC608I with integrated GSM/GPRS







# **AUSTRALIA** – irrigation







# **AUSTRALIA** – mining







### **AUSTRALIA** - billing











### **AUSTRALIA** - fire service









# PAKISTAN - Wasa, Faisalabad, Punjab (29 MUT2300 DN300 PN16)



### NORWAY - Ballast system







# SAUDI ARABIA – Pumping station north of Jeddah









**TURKEY – Melen Municipality**We installed 2 EMF size DN2000 and 3 size DN1400







# MIDDLE EAST – Pumping station



**EGYPT - El Ayat Water Treatment plant** We installed 6 EMF sizes DN300 to DN1200











### **GHANA - Major Project for the Water Authority**

Water system on the entire Region.

700 EMF from DN80 up to DN1400 installed all around the Country, provided with MC608I converter, with integrated GSM/GPRS data transmission.









### **PERU - Mining installation**

Our EMF measure the volume of water used in the mine. Customer asked for Teflon even for large diameters (10 & 12") due to the acidity of the liquid.











### **MEXICO**

75% of the water in the country is being extracted from the underground.

Recently the government has authorised the use o