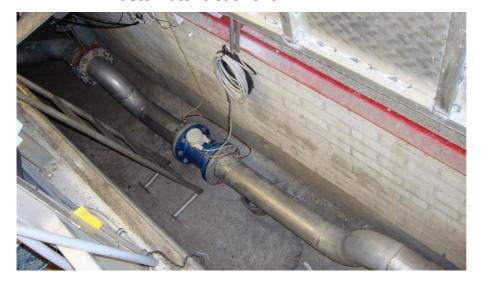

### **SERBIA - Waste water treatment pipe.**

Sensors are mounted on concrete pipe, thickness of wall is about 35mm, diameter inside is 250mm, outside diameter is about 310mm.

Device works properly and end user is satisfied.