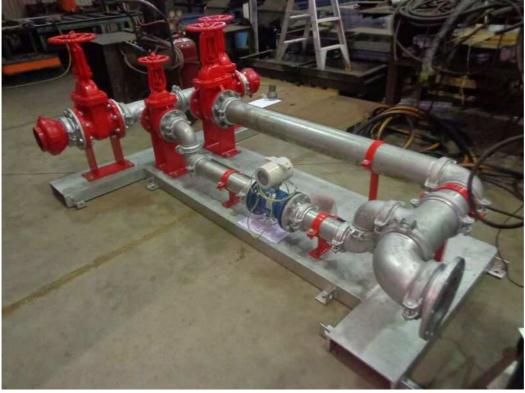

ERNATIONAL REFERENCE LIST**

### NAMIBIA - Musese river pump station, Okavango

Water is abstracted from the Okavango river on the northern Border of Namibia to Angola. Through a 600mm Ø GRP CI12 pipeline 1150 m³/hr at 7 bar, water is transferred for 2000 m to 10 centre pivots.

Power is supplied from the grid to 3 off electric driven centrifugal pumps, 90 kW 380 V. The pump station is fully automated PLC controlled.

Position: **S 17.82919 E 018.93135** 















# GHANA - Tema, Booster station (Ghana Water Company Ltd) MUT2200EL + MC608I with integrated GSM/GPRS



### Kumasi Booster (GWCL) MUT2200EL + MC608I with integrated GSM/GPRS







# **AUSTRALIA** – irrigation







# **AUSTRALIA** – mining







### **AUSTRALIA** - billing











### **AUSTRALIA** - fire service









# PAKISTAN - Wasa, Faisalabad, Punjab (29 MUT2300 DN300 PN16)



### NORWAY - Ballast system







# SAUDI ARABIA – Pumping station north of Jeddah









**TURKEY – Melen Municipality**We installed 2 EMF size DN2000 and 3 size DN1400







# MIDDLE EAST – Pumping station



**EGYPT - El Ayat Water Treatment plant** We installed 6 EMF sizes DN300 to DN1200











### **GHANA - Major Project for the Water Authority**

Water system on the entire Region.

700 EMF from DN80 up to DN1400 installed all around the Country, provided with MC608I converter, with integrated GSM/GPRS data transmission.









### **PERU - Mining installation**

Our EMF measure the volume of water used in the mine. Customer asked for Teflon even for large diameters (10 & 12") due to the acidity of the l