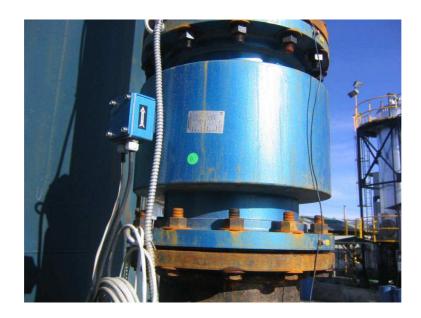

STAN - Wasa, Faisalabad, Punjab (29 MUT2300 DN300 PN16)



### NORWAY - Ballast system







# SAUDI ARABIA – Pumping station north of Jeddah









**TURKEY – Melen Municipality**We installed 2 EMF size DN2000 and 3 size DN1400







# MIDDLE EAST – Pumping station



**EGYPT - El Ayat Water Treatment plant** We installed 6 EMF sizes DN300 to DN1200











### **GHANA - Major Project for the Water Authority**

Water system on the entire Region.

700 EMF from DN80 up to DN1400 installed all around the Country, provided with MC608I converter, with integrated GSM/GPRS data transmission.









### **PERU - Mining installation**

Our EMF measure the volume of water used in the mine. Customer asked for Teflon even for large diameters (10 & 12") due to the acidity of the liquid.











### **MEXICO**

75% of the water in the country is being extracted from the underground.

Recently the government has authorised the use of EMF to measure it, so it is more and more a primary source.

Euromag is one of the few brands which has acquired the approval for the products to be installed in those pumping stations.











### **MEXICO2 – Waste water treatment**







### **NEW ZEALAND – Irrigation**



FINLAND - Waste water treatment







# **THE NETHERLANDS – Fire fighting system**Our EMF measure the water used to make foam







# **KOREA** Water treatment and cleaning plant Euromag EMF will measure recycled water.









### **KOREA 2 - Water Treatment Plant** Euromag has installed 20 EMF all in SS304







### **TURKEY – Shampoo factory**

Euromag has been app