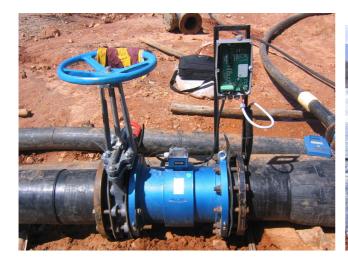

PAKISTAN - Wasa, Faisalabad, Punjab (29 MUT2300 DN300 PN16)



### NORWAY - Ballast system







# SAUDI ARABIA – Pumping station north of Jeddah









**TURKEY – Melen Municipality**We installed 2 EMF size DN2000 and 3 size DN1400







# MIDDLE EAST – Pumping station



**EGYPT - El Ayat Water Treatment plant** We installed 6 EMF sizes DN300 to DN1200











### **GHANA - Major Project for the Water Authority**

Water system on the entire Region.

700 EMF from DN80 up to DN1400 installed all around the Country, provided with MC608I converter, with integrated GSM/GPRS data transmission.









### **PERU - Mining installation**

Our EMF measure the volume of water used in the mine. Customer asked for Teflon even for large diameters (10 & 12") due to the acidity of the liquid.











### **MEXICO**

75% of the water in the country is being extracted from the underground.

Recently the government has authorised the use of EMF to measure it, so it is more and more a primary source.

Euromag is one of the few brands which has acquired the approval for the products to be installed in those pumping stations.











### **MEXICO2 – Waste water treatment**







### **NEW ZEALAND – Irrigation**



FINLAND - Waste water treatment







# **THE NETHERLANDS – Fire fighting system**Our EMF measure the water used to make foam







# **KOREA** Water treatment and cleaning plant Euromag EMF will measure recycled water.









### **KOREA 2 - Water Treatment Plant** Euromag has installed 20 EMF all in SS304







### **TURKEY – Shampoo factory**

Euromag has been