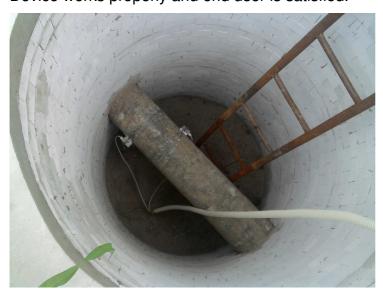

### **SERBIA - Waste water treatment pipe.**

Sensors are mounted on concrete pipe, thickness of wall is about 35mm, diameter inside is 250mm, outside diameter is about 310mm.

Device works properly and end user is satisfied.