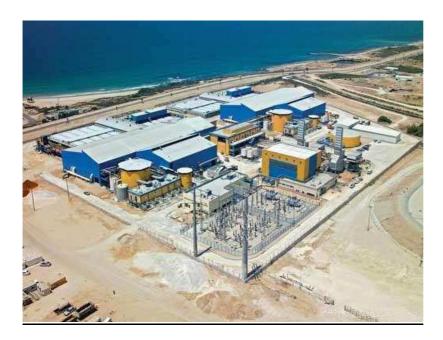

# SAUDI ARABIA – Pumping station north of Jeddah

**TURKEY – Melen Municipality**We installed 2 EMF size DN2000 and 3 size DN1400