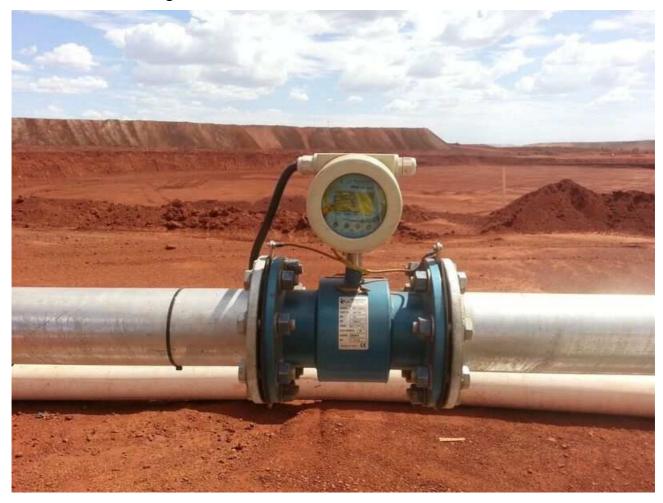

### **INTERNATIONAL REFERENCE LIST**

### NAMIBIA - Musese river pump station, Okavango

Water is abstracted from the Okavango river on the northern Border of Namibia to Angola. Through a 600mm Ø GRP CI12 pipeline 1150 m³/hr at 7 bar, water is transferred for 2000 m to 10 centre pivots.

Power is supplied from the grid to 3 off electric driven centrifugal pumps, 90 kW 380 V. The pump station is fully automated PLC controlled.

Position: **S 17.82919 E 018.93135** 















# GHANA - Tema, Booster station (Ghana Water Company Ltd) MUT2200EL + MC608I with integrated GSM/GPRS



### Kumasi Booster (GWCL) MUT2200EL + MC608I with integrated GSM/GPRS







# **AUSTRALIA** – irrigation







# **AUSTRALIA** – mining







### **AUSTRALIA** - billing











### **AUSTRALIA** - fire service









# PAKISTAN - Wasa, Faisalabad, Punjab (29 MUT2300 DN300 PN16)



### NORWAY - Ballast system







# SAUDI ARABIA – Pumping station north of Jeddah









**TURKEY – Melen Municipality**We installed 2 EMF size DN2000 and 3 size DN1400







# MIDDLE EAST – Pumping station



**EGYPT - El Ayat Water Treatment plant** We installed 6 EMF sizes DN300 to DN1200











### **GHANA - Major Project for the Water Authority**

Water system on the entire Region.

700 EMF from DN80 up to DN1400 installed all around the Country, provided with MC608I converter, with integrated GSM/GPRS data transmission.









### **PERU - Mining installation**

Our EMF measure the volume of water used in the mine. Customer