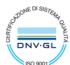

### **INTERNATIONAL REFERENCE LIST**

### NAMIBIA - Musese river pump station, Okavango

Water is abstracted from the Okavango river on the northern Border of Namibia to Angola. Through a 600mm Ø GRP CI12 pipeline 1150 m³/hr at 7 bar, water is transferred for 2000 m to 10 centre pivots.

Power is supplied from the grid to 3 off electric driven centrifugal pumps, 90 kW 380 V. The pump station is fully automated PLC controlled.

Position: **S 17.82919 E 018.93135** 















# GHANA - Tema, Booster station (Ghana Water Company Ltd) MUT2200EL + MC608I with integrated GSM/GPRS



### Kumasi Booster (GWCL) MUT2200EL + MC608I with integrated GSM/GPRS







# **AUSTRALIA** – irrigation







# **AUSTRALIA** – mining







### **AUSTRALIA** - billing











### **AUSTRALIA** - fire service









# PAKISTAN - Wasa, Faisalabad, Punjab (29 MUT2300 DN300 PN16)



### NORWAY - Ballast system







# SAUDI ARABIA – Pumping station north of Jeddah









**TURKEY – Melen Municipality**We installed 2 EMF size DN2000 and 3 size DN1400







# MIDDLE EAST – Pumping station



**EGYPT - El Ayat Water Treatment plant** We installed 6 EMF sizes DN300 to DN1200











### **GHANA - Major Project for the Water Authority**

Water system on the entire Region.

700 EMF from DN80 up to DN1400 installed all around the Country, provided with MC608I converter, with integrated GSM/GPRS data transmission.









### **PERU - Mining installation**

Our EMF measure the volume of water used in the mine. Customer asked for Teflon even for large diameter