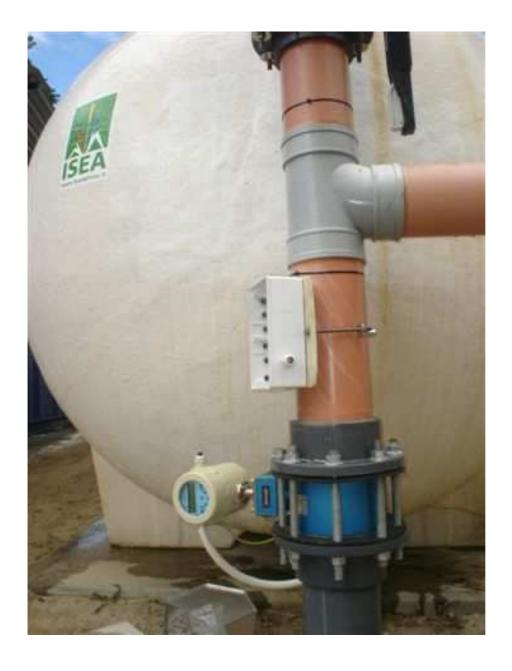

### **SERBIA - Waste water treatment pipe.**

Sensors are mounted on concrete pipe, thickness of wall is about 35mm, diameter inside is 250mm, outside diameter is about 310mm.

Device works properly and end user is satisfied.