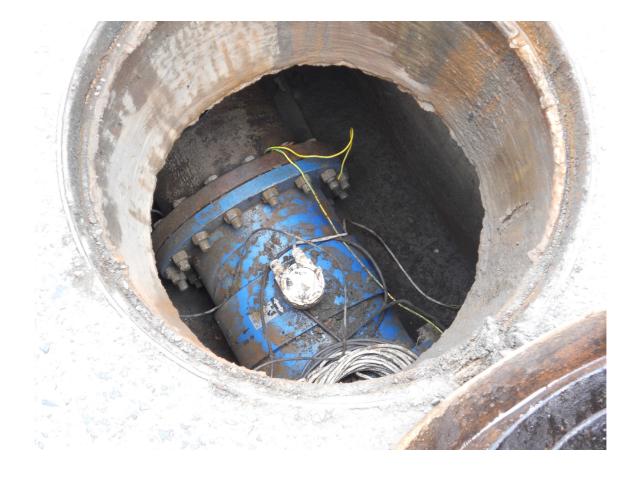

### **SERBIA - Waste water treatment pipe.**

Sensors are mounted on concrete pipe, thickness of wall is about 35mm, diameter inside is 250mm, outside diameter is about 310mm.

Device works properly and end user is satisfied.