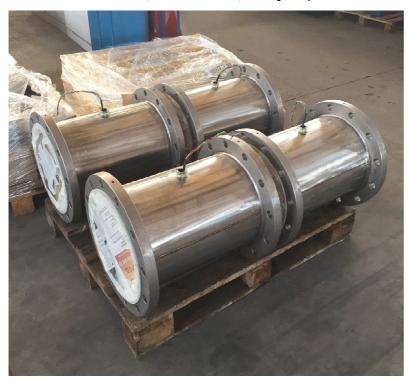

Okavango

Water is abstracted from the Okavango river on the northern Border of Namibia to Angola. Through a 600mm Ø GRP CI12 pipeline 1150 m³/hr at 7 bar, water is transferred for 2000 m to 10 centre pivots.

Power is supplied from the grid to 3 off electric driven centrifugal pumps, 90 kW 380 V. The pump station is fully automated PLC controlled.

Position: **S 17.82919 E 018.93135** 















# GHANA - Tema, Booster station (Ghana Water Company Ltd) MUT2200EL + MC608I with integrated GSM/GPRS



### Kumasi Booster (GWCL) MUT2200EL + MC608I with integrated GSM/GPRS







# **AUSTRALIA** – irrigation







# **AUSTRALIA** – mining







### **AUSTRALIA** - billing











### **AUSTRALIA** - fire service









# PAKISTAN - Wasa, Faisalabad, Punjab (29 MUT2300 DN300 PN16)



### NORWAY - Ballast system







# SAUDI ARABIA – Pumping station north of Jeddah









**TURKEY – Melen Municipality**We installed 2 EMF size DN2000 and 3 size DN1400







# MIDDLE EAST – Pumping station



**EGYPT - El Ayat Water Treatment plant** We installed 6 EMF sizes DN300 to DN1200











### **GHANA - Major Project for the Water Authority**

Water system on the entire Region.

700 EMF from DN80 up to DN1400 installed all around the Country, provided with MC608I converter, with integrated GSM/GPRS data transmission.









### **PERU - Mining installation**

Our EMF measure the volume of water used in the mine. Customer asked for Teflon even for large diameters (10 & 12") due to the acidity of the liquid.











### **MEXICO**

75% of the water in the country is