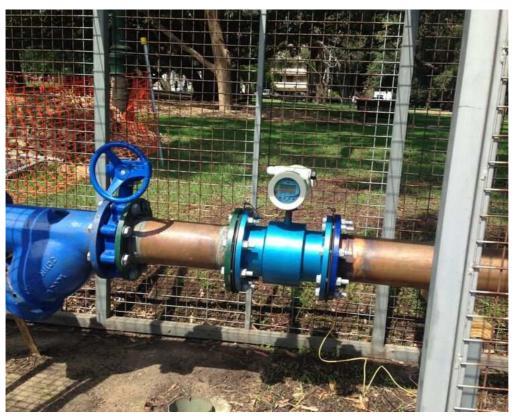

### **INTERNATIONAL REFERENCE LIST**

### NAMIBIA - Musese river pump station, Okavango

Water is abstracted from the Okavango river on the northern Border of Namibia to Angola. Through a 600mm Ø GRP CI12 pipeline 1150 m³/hr at 7 bar, water is transferred for 2000 m to 10 centre pivots.

Power is supplied from the grid to 3 off electric driven centrifugal pumps, 90 kW 380 V. The pump station is fully automated PLC controlled.

Position: **S 17.82919 E 018.93135** 















# GHANA - Tema, Booster station (Ghana Water Company Ltd) MUT2200EL + MC608I with integrated GSM/GPRS



### Kumasi Booster (GWCL) MUT2200EL + MC608I with integrated GSM/GPRS







# **AUSTRALIA** – irrigation







# **AUSTRALIA** – mining







### **AUSTRALIA** - billing











### **AUSTRALIA** - fire service









# PAKISTAN - Wasa, Faisalabad, Punjab (29 MUT2300 DN300 PN16)



### NORWAY - Ballast system







# SAUDI ARABIA – Pumping station north of Jeddah









**TURKEY – Melen Municipality**We installed 2 EMF size DN2000 and 3 size DN1400







# MIDDLE EAST – Pumping station



**EGYPT - El Ayat Water Treatment plant** We installed 6 EMF sizes DN300 to DN1200











### **GHANA - Major Project for the Water Authority**

Water system on the entire Region.

700 EMF from DN80 up to DN1400 installed all around the Country, provided with MC608I converter, with integrated GSM/GPRS data transmission.









### **PERU - Mining installation**

Our EMF measure the volume of water used in the mine. Customer asked for Teflon even for large di