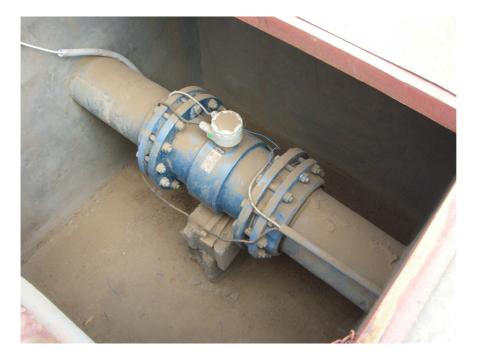

to Angola. Through a 600mm Ø GRP CI12 pipeline 1150 m³/hr at 7 bar, water is transferred for 2000 m to 10 centre pivots.

Power is supplied from the grid to 3 off electric driven centrifugal pumps, 90 kW 380 V. The pump station is fully automated PLC controlled.

Position: **S 17.82919 E 018.93135** 















# GHANA - Tema, Booster station (Ghana Water Company Ltd) MUT2200EL + MC608I with integrated GSM/GPRS



### Kumasi Booster (GWCL) MUT2200EL + MC608I with integrated GSM/GPRS







# **AUSTRALIA** – irrigation







# **AUSTRALIA** – mining







### **AUSTRALIA** - billing











### **AUSTRALIA** - fire service









# PAKISTAN - Wasa, Faisalabad, Punjab (29 MUT2300 DN300 PN16)



### NORWAY - Ballast system







# SAUDI ARABIA – Pumping station north of Jeddah









**TURKEY – Melen Municipality**We installed 2 EMF size DN2000 and 3 size DN1400







# MIDDLE EAST – Pumping station



**EGYPT - El Ayat Water Treatment plant** We installed 6 EMF sizes DN300 to DN1200











### **GHANA - Major Project for the Water Authority**

Water system on the entire Region.

700 EMF from DN80 up to DN1400 installed all around the Country, provided with MC608I converter, with integrated GSM/GPRS data transmission.









### **PERU - Mining installation**

Our EMF measure the volume of water used in the mine. Customer asked for Teflon even for large diameters (10 & 12") due to the acidity of the liquid.











### **MEXICO**

75% of the water in the country is being extracted from the underground.

Recently the government has authorised the use of