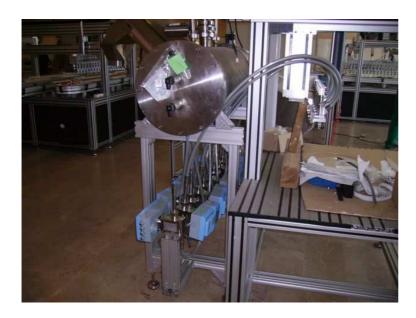

# **PERU - Mining installation**

Our EMF measure the volume of water used in the mine. Customer asked for Teflon even for large diameters (10 & 12") due to the acidity of the liquid.