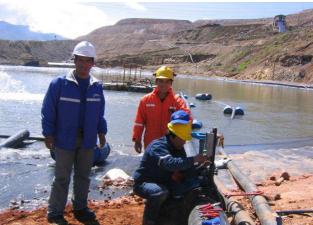

# **PERU - Mining installation**

Our EMF measure the volume of water used in the mine. Customer asked for Teflon even for large diameters (10 & 12") due to the acidity of the liquid.