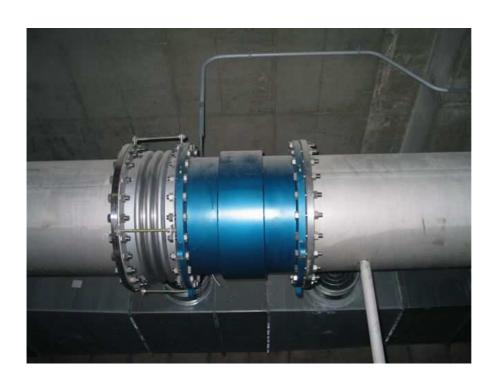

# SAUDI ARABIA – Pumping station north of Jeddah

**TURKEY – Melen Municipality**We installed 2 EMF size DN2000 and 3 size DN1400