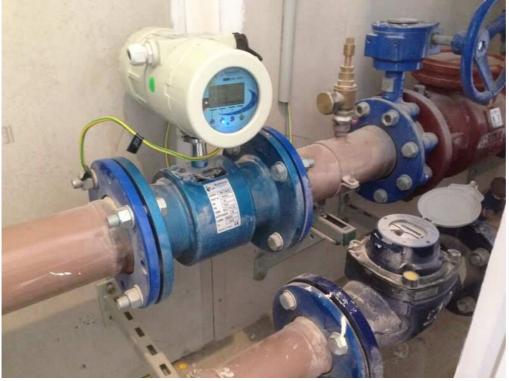

### **INTERNATIONAL REFERENCE LIST**

### NAMIBIA - Musese river pump station, Okavango

Water is abstracted from the Okavango river on the northern Border of Namibia to Angola. Through a 600mm Ø GRP CI12 pipeline 1150 m³/hr at 7 bar, water is transferred for 2000 m to 10 centre pivots.

Power is supplied from the grid to 3 off electric driven centrifugal pumps, 90 kW 380 V. The pump station is fully automated PLC controlled.

Position: **S 17.82919 E 018.93135** 















# GHANA - Tema, Booster station (Ghana Water Company Ltd) MUT2200EL + MC608I with integrated GSM/GPRS



### Kumasi Booster (GWCL) MUT2200EL + MC608I with integrated GSM/GPRS







# **AUSTRALIA** – irrigation







# **AUSTRALIA** – mining







# **AUSTRALIA** - billing









### **AUSTRALIA - fire service**







# PAKISTAN - Wasa, Faisalabad, Punjab (29 MUT2300 DN300 PN16)



### NORWAY - Ballast system







# SAUDI ARABIA – Pumping station north of Jeddah











**TURKEY – Melen Municipality**We installed 2 EMF size DN2000 and 3 size DN1400







# **MIDDLE EAST – Pumping station**



**EGYPT - El Ayat Water Treatment plant** We installed 6 EMF sizes DN300 to DN1200









### **GHANA - Major Project for the Water Authority**

Water system on the entire Region.

700 EMF from DN80 up to DN1400 installed all around the Country, provided with MC608I converter, with integrated GSM/GPRS data transmission.









# **PERU - Mining installation**

Our EMF measure the volume of water used in the mine. Customer asked for Teflon even for large diamet