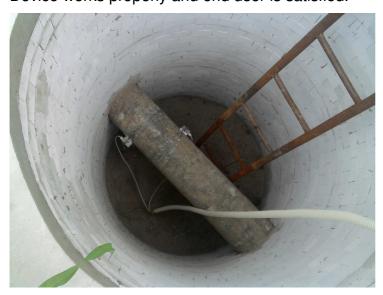

### **SERBIA - Waste water treatment pipe.**

Sensors are mounted on concrete pipe, thickness of wall is about 35mm, diameter inside is 250mm, outside diameter is about 310mm.

Device works properly and end user is satisfied.