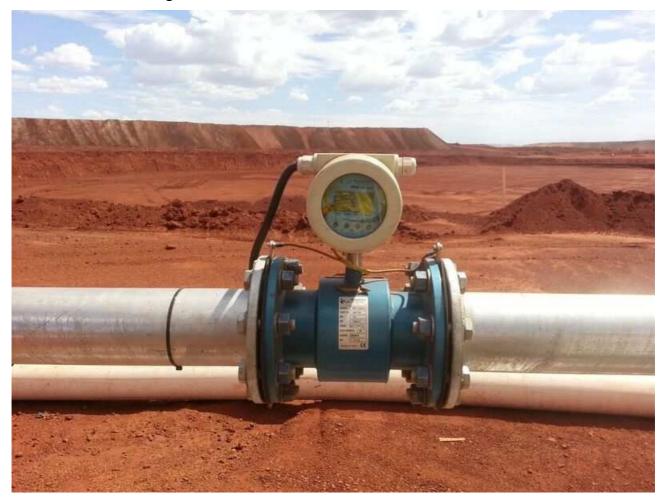

### **INTERNATIONAL REFERENCE LIST**

### NAMIBIA - Musese river pump station, Okavango

Water is abstracted from the Okavango river on the northern Border of Namibia to Angola. Through a 600mm Ø GRP CI12 pipeline 1150 m³/hr at 7 bar, water is transferred for 2000 m to 10 centre pivots.

Power is supplied from the grid to 3 off electric driven centrifugal pumps, 90 kW 380 V. The pump station is fully automated PLC controlled.

Position: **S 17.82919 E 018.93135** 















# GHANA - Tema, Booster station (Ghana Water Company Ltd) MUT2200EL + MC608I with integrated GSM/GPRS



### Kumasi Booster (GWCL) MUT2200EL + MC608I with integrated GSM/GPRS







# **AUSTRALIA** – irrigation







# **AUSTRALIA** – mining







# **AUSTRALIA** - billing









### **AUSTRALIA - fire service**







# PAKISTAN - Wasa, Faisalabad, Punjab (29 MUT2300 DN300 PN16)



### NORWAY - Ballast system







# SAUDI ARABIA – Pumping station north of Jeddah











**TURKEY – Melen Municipality**We installed 2 EMF size DN2000 and 3 size DN1400







# **MIDDLE EAST – Pumping station**



**EGYPT - El Ayat Water Treatment plant** We installed 6 EMF sizes DN300 to DN1200









### **GHANA - Major Project for the Water Authority**

Water system on the entire Region.

700 EMF from DN80 up to DN1400 installed all around the Country, provided with MC608I converter, with integrated GSM/GPRS data transmission.









# **PERU - Mining installation**

Our EMF measure the volume of water used in the mine. Customer ask