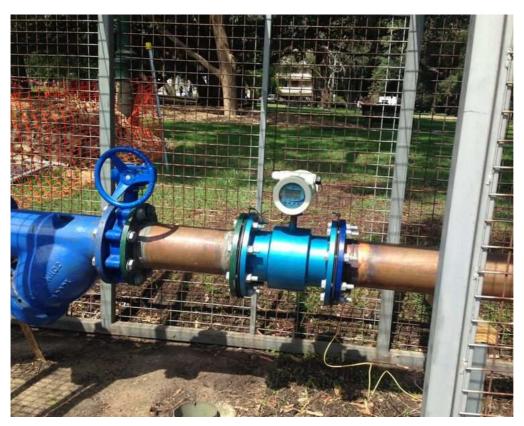

### **INTERNATIONAL REFERENCE LIST**

### NAMIBIA - Musese river pump station, Okavango

Water is abstracted from the Okavango river on the northern Border of Namibia to Angola. Through a 600mm Ø GRP CI12 pipeline 1150 m³/hr at 7 bar, water is transferred for 2000 m to 10 centre pivots.

Power is supplied from the grid to 3 off electric driven centrifugal pumps, 90 kW 380 V. The pump station is fully automated PLC controlled.

Position: **S 17.82919 E 018.93135** 















# GHANA - Tema, Booster station (Ghana Water Company Ltd) MUT2200EL + MC608I with integrated GSM/GPRS



### Kumasi Booster (GWCL) MUT2200EL + MC608I with integrated GSM/GPRS







# **AUSTRALIA** – irrigation







# **AUSTRALIA** – mining







# **AUSTRALIA** - billing









### **AUSTRALIA - fire service**







# PAKISTAN - Wasa, Faisalabad, Punjab (29 MUT2300 DN300 PN16)



### NORWAY - Ballast system







# SAUDI ARABIA – Pumping station north of Jeddah











**TURKEY – Melen Municipality**We installed 2 EMF size DN2000 and 3 size DN1400







# **MIDDLE EAST – Pumping station**



**EGYPT - El Ayat Water Treatment plant** We installed 6 EMF sizes DN300 to DN1200









### **GHANA - Major Project for the Water Authority**

Water system on the entire Region.

700 EMF from DN80 up to DN1400 installed all around the Country, provided with MC608I converter, with integrated GSM/GPRS data transmission.









# **PERU - Mining installation**

Our EMF measure the volume of water used in the mine. Customer asked for Teflon even for large diam