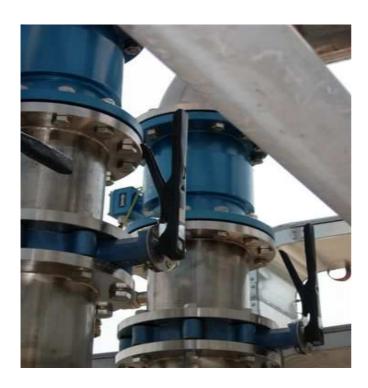

l be used in all potable/waste water projects in Turkey.

They built a new line for batching totally monitored by Euromag EMF (the cycle consists of 30 flowmeters in series).









### **UGANDA - National Water & Sewerage Corp.** 15 insertion EMF model MUT2700 for hot tap application

# **PORTUGAL - Lisbon Municipal Swimming pool**

Our EMF measure the quantity of water used in the swimming pool



**USA** Chemical company dealing with raw materials to the concrete industry







# **SWEDEN - Municipality**

### **PHILIPPINES – Metro Manila**







MALTA - Reverse osmosis plant
18 EMF with flanges ANSI 600 in SS316 installed so far









### **SEYCHELLES - Water Treatment plant** Wafer EMF all sizes DN150







# ITALY - Cooling plant for the production of polypropylene products









### ITALY2 - Municipality of Rome



### SPAIN - TRAGSA Project for Ballobar and Ontiñena between Barcelona and Zaragoza.

120 Units divided between electromagnetic flowmeters and ultrasonic flowmeters installed in the Region for irrigation system and water control.

### **SERBIA - Waste water treatment pipe.**

Sensors are mounted on concrete pipe, thickness of wall is about 35mm, diameter inside is 250mm, outside diameter is about 310mm.

Device works properly and end user is satisfied.







### Other customers and references using Euromag flowmeters:

ACEA – Rome Municipality

SMAT - Turin Municipality

Sabesp & Cogerh – Brazil

Main Municipalities of San Paulo National Water - Saudi Arabia

Tragsa – Spain

Water autorithy - Canaries

DEWA - Dubai

ADM( Abu Dhabi Municipality)