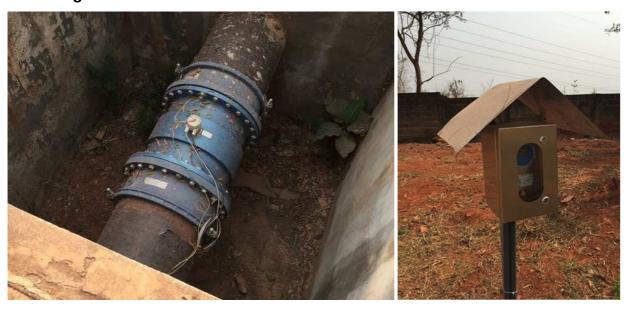

# GHANA - Tema, Booster station (Ghana Water Company Ltd) MUT2200EL + MC608I with integrated GSM/GPRS

### Kumasi Booster (GWCL) MUT2200EL + MC608I with integrated GSM/GPRS