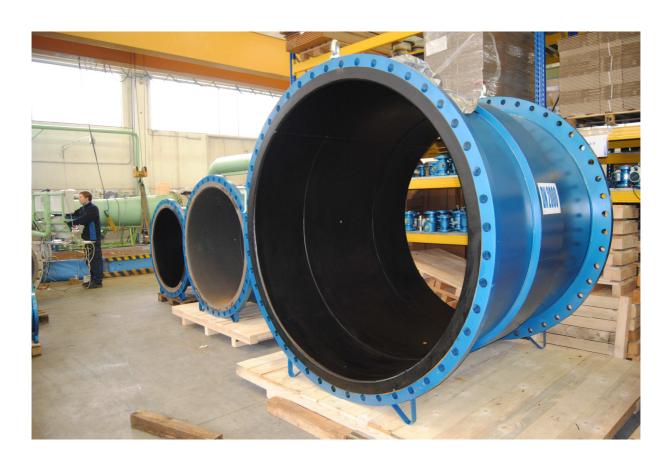

### SPAIN - TRAGSA Project for Ballobar and Ontiñena between Barcelona and Zaragoza.

120 Units divided between electromagnetic flowmeters and ultrasonic flowmeters installed in the Region for irrigation system and water control.