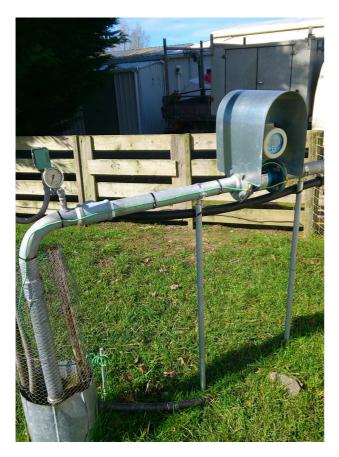

y**

Water system on the entire Region.

700 EMF from DN80 up to DN1400 installed all around the Country, provided with MC608I converter, with integrated GSM/GPRS data transmission.









# **PERU - Mining installation**

Our EMF measure the volume of water used in the mine. Customer asked for Teflon even for large diameters (10 & 12") due to the acidity of the liquid.











### **MEXICO**

75% of the water in the country is being extracted from the underground.

Recently the government has authorised the use of EMF to measure it, so it is more and more a primary source.

Euromag is one of the few brands which has acquired the approval for the products to be installed in those pumping stations.











### **MEXICO2 – Waste water treatment**





# **NEW ZEALAND – Irrigation**



FINLAND - Waste water treatment







# **THE NETHERLANDS – Fire fighting system**Our EMF measure the water used to make foam







# **KOREA** Water treatment and cleaning plant Euromag EMF will measure recycled water.









### **KOREA 2 - Water Treatment Plant** Euromag has installed 20 EMF all in SS304







### **TURKEY – Shampoo factory**

Euromag has been approved from DSI (State hydraulic works). Our EMF will be used in all potable/waste water projects in Turkey.

They built a new line for batching totally monitored by Euromag EMF (the cycle consists of 30 flowmeters in series).









### **UGANDA - National Water & Sewerage Corp.** 15 insertion EMF model MUT2700 for hot tap application

# **PORTUGAL - Lisbon Municipal Swimming pool**

Our EMF measure the quantity of wat