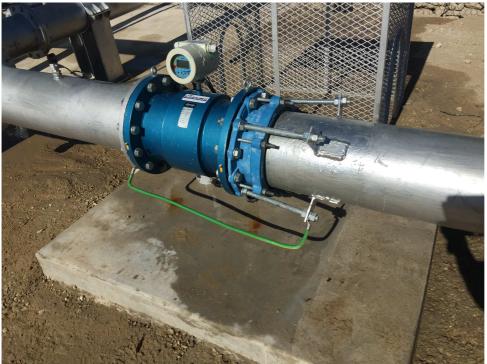

### **INTERNATIONAL REFERENCE LIST**

### NAMIBIA - Musese river pump station, Okavango

Water is abstracted from the Okavango river on the northern Border of Namibia to Angola. Through a 600mm Ø GRP CI12 pipeline 1150 m³/hr at 7 bar, water is transferred for 2000 m to 10 centre pivots.

Power is supplied from the grid to 3 off electric driven centrifugal pumps, 90 kW 380 V. The pump station is fully automated PLC controlled.

Position: **S 17.82919 E 018.93135** 















# GHANA - Tema, Booster station (Ghana Water Company Ltd) MUT2200EL + MC608I with integrated GSM/GPRS



### Kumasi Booster (GWCL) MUT2200EL + MC608I with integrated GSM/GPRS







# **AUSTRALIA** – irrigation







# **AUSTRALIA** – mining







# **AUSTRALIA** - billing









### **AUSTRALIA - fire service**







# PAKISTAN - Wasa, Faisalabad, Punjab (29 MUT2300 DN300 PN16)



### NORWAY - Ballast system







# SAUDI ARABIA – Pumping station north of Jeddah











**TURKEY – Melen Municipality**We installed 2 EMF size DN2000 and 3 size DN1400







# **MIDDLE EAST – Pumping station**



**EGYPT - El Ayat Water Treatment plant** We installed 6 EMF sizes DN300 to DN1200









### **GHANA - Major Project for the Water Authority**

Water system on the entire Region.

70