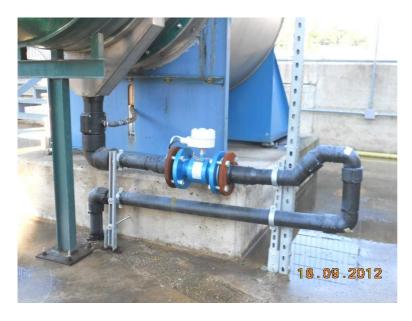

ts in Turkey.

They built a new line for batching totally monitored by Euromag EMF (the cycle consists of 30 flowmeters in series).









### **UGANDA - National Water & Sewerage Corp.** 15 insertion EMF model MUT2700 for hot tap application

# **PORTUGAL - Lisbon Municipal Swimming pool**

Our EMF measure the quantity of water used in the swimming pool



**USA** Chemical company dealing with raw materials to the concrete industry







# **SWEDEN - Municipality**

### **PHILIPPINES – Metro Manila**







MALTA - Reverse osmosis plant
18 EMF with flanges ANSI 600 in SS316 installed so far









### **SEYCHELLES - Water Treatment plant** Wafer EMF all sizes DN150







# ITALY - Cooling plant for the production of polypropylene products









### ITALY2 - Municipality of Rome



### SPAIN - TRAGSA Project for Ballobar and Ontiñena between Barcelona and Zaragoza.

120 Units divided between electromagnetic flowmeters and ultrasonic flowmeters installed in the Region for irrigation system and water control.

### **SERBIA - Waste water treatment pipe.**

Sensors are mounted on concrete pipe, thickness of wall is about 35mm, diameter inside is 250mm, outside diameter is about 310mm.

Device works properly and end user is satisfied.







### Other customers and references using Euromag flowmeters:

ACEA – Rome Municipality

SMAT - Turin Municipality

Sabesp & Cogerh – Brazil

Main Municipalities of San Paulo National Water - Saudi Arabia

Tragsa – Spain

Water autorithy - Canaries

DEWA - Dubai

ADM( Abu Dhabi Municipality)

FEWA(federal electricity & water authorit