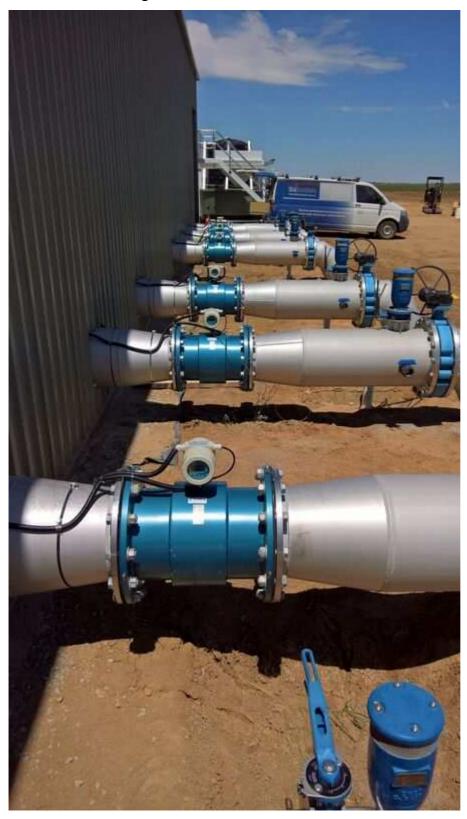

### **INTERNATIONAL REFERENCE LIST**

### NAMIBIA - Musese river pump station, Okavango

Water is abstracted from the Okavango river on the northern Border of Namibia to Angola. Through a 600mm Ø GRP CI12 pipeline 1150 m³/hr at 7 bar, water is transferred for 2000 m to 10 centre pivots.

Power is supplied from the grid to 3 off electric driven centrifugal pumps, 90 kW 380 V. The pump station is fully automated PLC controlled.

Position: **S 17.82919 E 018.93135** 















# GHANA - Tema, Booster station (Ghana Water Company Ltd) MUT2200EL + MC608I with integrated GSM/GPRS



### Kumasi Booster (GWCL) MUT2200EL + MC608I with integrated GSM/GPRS







# **AUSTRALIA** – irrigation







# **AUSTRALIA** – mining







# **AUSTRALIA** - billing









### **AUSTRALIA - fire service**







# PAKISTAN - Wasa, Faisalabad, Punjab (29 MUT2300 DN300 PN16)



### NORWAY - Ballast system







# SAUDI ARABIA – Pumping station north of Jeddah











**TURKEY – Melen Municipality**We installed 2 EMF size DN2000 and 3 size DN1400







# **MIDDLE EAST – Pumping station**



**EGYPT - El Ayat Water Treatment plant** We installed 6 EMF sizes DN300 to DN1200









### **GHANA - Major Project for the Water Authority**

Water system on the entire Region.

700 EMF from DN80 up to DN1400 installed all around the Country, provided with MC608I converter, with integrated GSM/GPRS data transmission.









# **PERU - Mining installation**

Our EMF measure the volume of wate