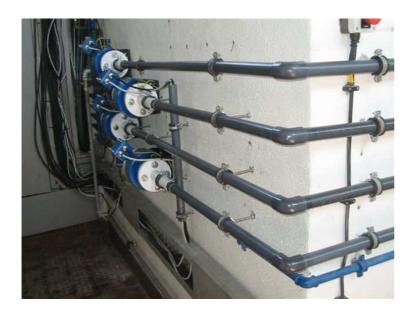

# **PERU - Mining installation**

Our EMF measure the volume of water used in the mine. Customer asked for Teflon even for large diameters (10 & 12") due to the acidity of the liquid.