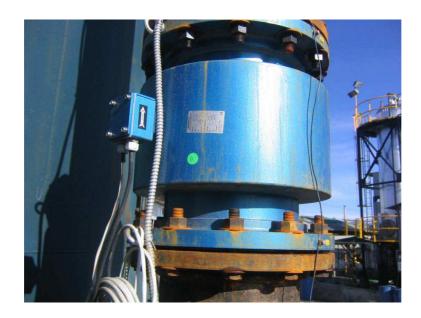

### **MEXICO**

75% of the water in the country is being extracted from the underground.

Recently the government has authorised the use of EMF to measure it, so it is more and more a primary source.

Euromag is one of the few brands which has acquired the approval for the products to be installed in those pumping stations.