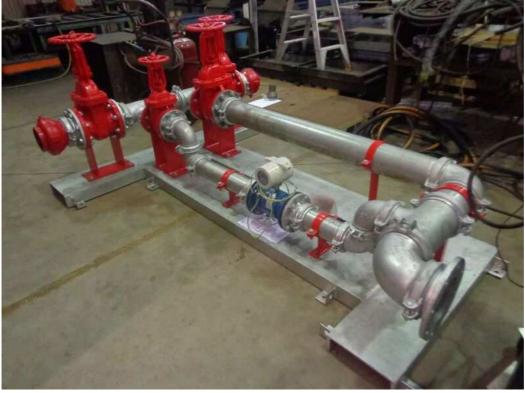

*INTERNATIONAL REFERENCE LIST**

### NAMIBIA - Musese river pump station, Okavango

Water is abstracted from the Okavango river on the northern Border of Namibia to Angola. Through a 600mm Ø GRP CI12 pipeline 1150 m³/hr at 7 bar, water is transferred for 2000 m to 10 centre pivots.

Power is supplied from the grid to 3 off electric driven centrifugal pumps, 90 kW 380 V. The pump station is fully automated PLC controlled.

Position: **S 17.82919 E 018.93135** 















# GHANA - Tema, Booster station (Ghana Water Company Ltd) MUT2200EL + MC608I with integrated GSM/GPRS



### Kumasi Booster (GWCL) MUT2200EL + MC608I with integrated GSM/GPRS







# **AUSTRALIA** – irrigation







# **AUSTRALIA** – mining







# **AUSTRALIA** - billing









### **AUSTRALIA - fire service**







# PAKISTAN - Wasa, Faisalabad, Punjab (29 MUT2300 DN300 PN16)



### NORWAY - Ballast system







# SAUDI ARABIA – Pumping station north of Jeddah











**TURKEY – Melen Municipality**We installed 2 EMF size DN2000 and 3 size DN1400







# **MIDDLE EAST – Pumping station**



**EGYPT - El Ayat Water Treatment plant** We installed 6 EMF sizes DN300 to DN1200









### **GHANA - Major Project for the Water Authority**

Water system on the entire Region.

700 EMF from DN80 up to DN1400 installed all around the Country, provided with MC608I converter, with integrated GSM/GPRS data transmission.









# **PERU - Mining installation**

Our EMF measure the volume of water used in the mine. Customer asked for Teflon even for large diameters (10 & 12") due to the acidity of the l