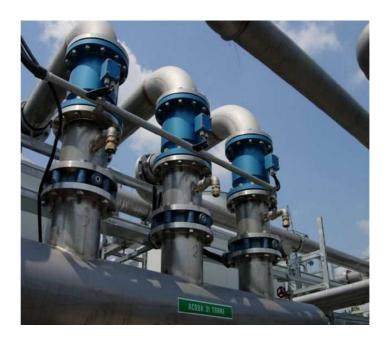

### **GHANA - Major Project for the Water Authority**

Water system on the entire Region.

700 EMF from DN80 up to DN1400 installed all around the Country, provided with MC608I converter, with integrated GSM/GPRS data transmission.