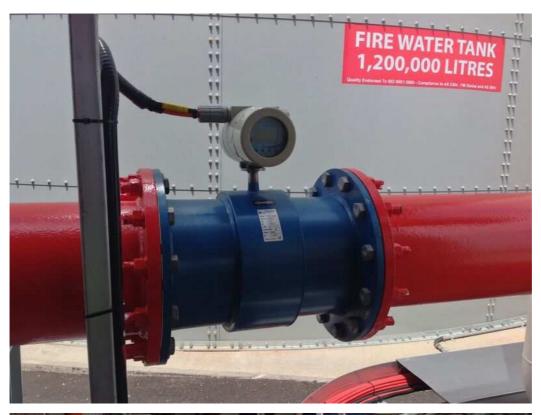

**INTERNATIONAL REFERENCE LIST**

### NAMIBIA - Musese river pump station, Okavango

Water is abstracted from the Okavango river on the northern Border of Namibia to Angola. Through a 600mm Ø GRP CI12 pipeline 1150 m³/hr at 7 bar, water is transferred for 2000 m to 10 centre pivots.

Power is supplied from the grid to 3 off electric driven centrifugal pumps, 90 kW 380 V. The pump station is fully automated PLC controlled.

Position: **S 17.82919 E 018.93135** 















# GHANA - Tema, Booster station (Ghana Water Company Ltd) MUT2200EL + MC608I with integrated GSM/GPRS



### Kumasi Booster (GWCL) MUT2200EL + MC608I with integrated GSM/GPRS







# **AUSTRALIA** – irrigation







# **AUSTRALIA** – mining







# **AUSTRALIA** - billing









### **AUSTRALIA - fire service**







# PAKISTAN - Wasa, Faisalabad, Punjab (29 MUT2300 DN300 PN16)



### NORWAY - Ballast system







# SAUDI ARABIA – Pumping station north of Jeddah











**TURKEY – Melen Municipality**We installed 2 EMF size DN2000 and 3 size DN1400







# **MIDDLE EAST – Pumping station**



**EGYPT - El Ayat Water Treatment plant** We installed 6 EMF sizes DN300 to DN1200









### **GHANA - Major Project for the Water Authority**

Water system on the entire Region.

700 EMF from DN80 up to DN1400 installed all around the Country, provided with MC608I converter, with integrated GSM/GPRS data transmission.









# **PERU - Mining installation**

Our EMF measure the volume of water used in the mine. Customer asked for Teflon even for large diameters (10 & 12") due to the acidity of the