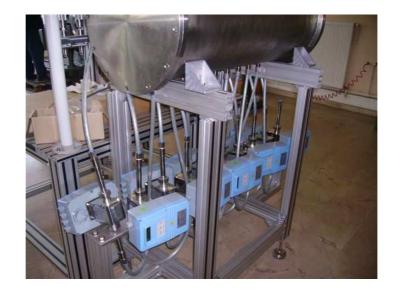

# **PERU - Mining installation**

Our EMF measure the volume of water used in the mine. Customer asked for Teflon even for large diameters (10 & 12") due to the acidity of the liquid.