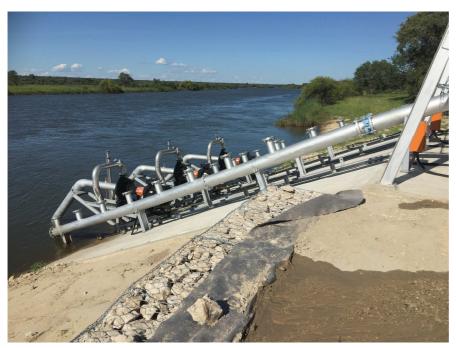

### NAMIBIA - Musese river pump station, Okavango

Water is abstracted from the Okavango river on the northern Border of Namibia to Angola. Through a 600mm Ø GRP CI12 pipeline 1150 m³/hr at 7 bar, water is transferred for 2000 m to 10 centre pivots.

Power is supplied from the grid to 3 off electric driven centrifugal pumps, 90 kW 380 V. The pump station is fully automated PLC controlled.

Position: **S 17.82919 E 018.93135** 