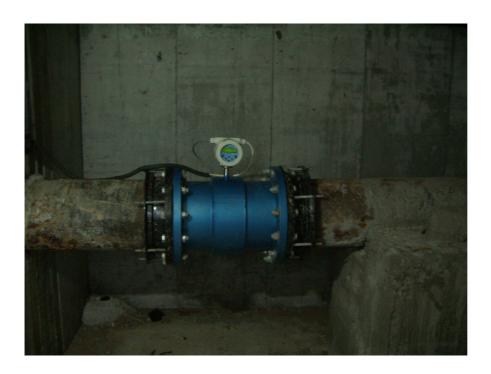

### **GHANA - Major Project for the Water Authority**

Water system on the entire Region.

700 EMF from DN80 up to DN1400 installed all around the Country, provided with MC608I converter, with integrated GSM/GPRS data transmission.