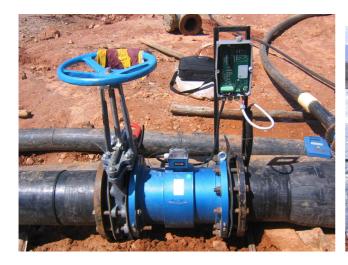

KISTAN - Wasa, Faisalabad, Punjab (29 MUT2300 DN300 PN16)



### NORWAY - Ballast system







# SAUDI ARABIA – Pumping station north of Jeddah











**TURKEY – Melen Municipality**We installed 2 EMF size DN2000 and 3 size DN1400







# **MIDDLE EAST – Pumping station**



**EGYPT - El Ayat Water Treatment plant** We installed 6 EMF sizes DN300 to DN1200









### **GHANA - Major Project for the Water Authority**

Water system on the entire Region.

700 EMF from DN80 up to DN1400 installed all around the Country, provided with MC608I converter, with integrated GSM/GPRS data transmission.









# **PERU - Mining installation**

Our EMF measure the volume of water used in the mine. Customer asked for Teflon even for large diameters (10 & 12") due to the acidity of the liquid.











### **MEXICO**

75% of the water in the country is being extracted from the underground.

Recently the government has authorised the use of EMF to measure it, so it is more and more a primary source.

Euromag is one of the few brands which has acquired the approval for the products to be installed in those pumping stations.











### **MEXICO2 – Waste water treatment**





# **NEW ZEALAND – Irrigation**



FINLAND - Waste water treatment







# **THE NETHERLANDS – Fire fighting system**Our EMF measure the water used to make foam







# **KOREA** Water treatment and cleaning plant Euromag EMF will measure recycled water.









### **KOREA 2 - Water Treatment Plant** Euromag has installed 20 EMF all in SS304







### **TURKEY – Shampoo factory**

Euromag has been app