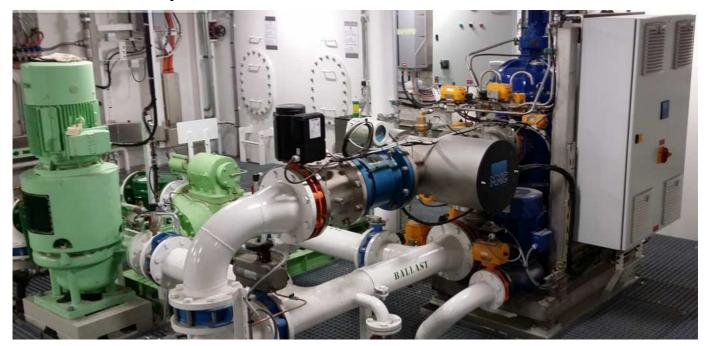

acted from the Okavango river on the northern Border of Namibia to Angola. Through a 600mm Ø GRP CI12 pipeline 1150 m³/hr at 7 bar, water is transferred for 2000 m to 10 centre pivots.

Power is supplied from the grid to 3 off electric driven centrifugal pumps, 90 kW 380 V. The pump station is fully automated PLC controlled.

Position: **S 17.82919 E 018.93135** 















# GHANA - Tema, Booster station (Ghana Water Company Ltd) MUT2200EL + MC608I with integrated GSM/GPRS



### Kumasi Booster (GWCL) MUT2200EL + MC608I with integrated GSM/GPRS







# **AUSTRALIA** – irrigation







# **AUSTRALIA** – mining







# **AUSTRALIA** - billing









### **AUSTRALIA - fire service**







# PAKISTAN - Wasa, Faisalabad, Punjab (29 MUT2300 DN300 PN16)



### NORWAY - Ballast system







# SAUDI ARABIA – Pumping station north of Jeddah











**TURKEY – Melen Municipality**We installed 2 EMF size DN2000 and 3 size DN1400







# **MIDDLE EAST – Pumping station**



**EGYPT - El Ayat Water Treatment plant** We installed 6 EMF sizes DN300 to DN1200









### **GHANA - Major Project for the Water Authority**

Water system on the entire Region.

700 EMF from DN80 up to DN1400 installed all around the Country, provided with MC608I converter, with integrated GSM/GPRS data transmission.









# **PERU - Mining installation**

Our EMF measure the volume of water used in the mine. Customer asked for Teflon even for large diameters (10 & 12") due to the acidity of the liquid.











### **MEXICO**

75% of the water in the country is being extracted from the unde