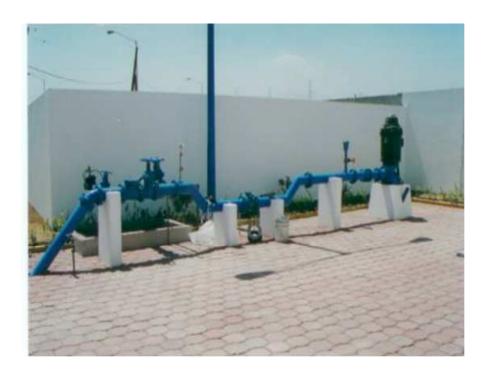

### NAMIBIA - Musese river pump station, Okavango

Water is abstracted from the Okavango river on the northern Border of Namibia to Angola. Through a 600mm Ø GRP CI12 pipeline 1150 m³/hr at 7 bar, water is transferred for 2000 m to 10 centre pivots.

Power is supplied from the grid to 3 off electric driven centrifugal pumps, 90 kW 380 V. The pump station is fully automated PLC controlled.

Position: **S 17.82919 E 018.93135** 